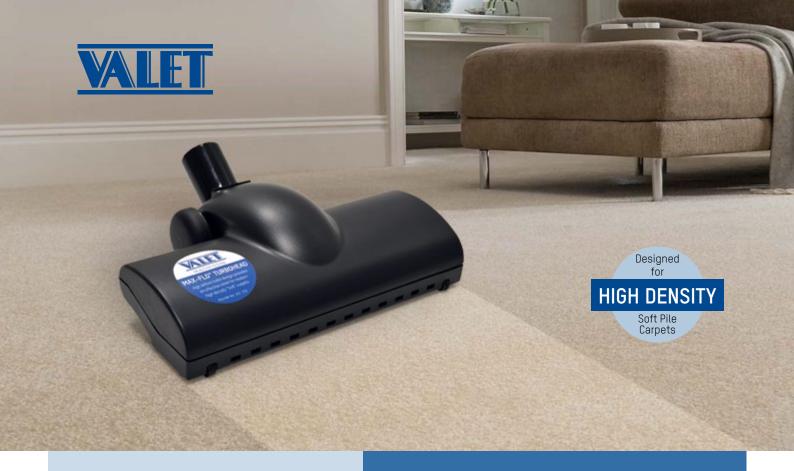

## TK4 MAX-FLO™

## HIGH AIRFLOW TURBO BRUSH

Exclusive to VALET, TK4 Max-Flo™ is designed specifically to cope with modern high-density carpets.

As many new carpet owners have discovered, most floor tools suffer from 'vacuum stick' on high-density 'soft' carpets, making it almost impossible to push the the vacuum head along the carpet. In fact most rotating turbo heads will barely rotate or completely stall rendering an expensive drag-around cleaner useless.

The secret to TK4 Max-Flo's exceptional performance is a result of Valet's more than 50 years industry experience coupled with advanced computer modelling and precision laser engineering to provide the best airflow possible on even the densest carpet pile.

- High airflow turbo brush
- Compatible with all Valet central vacuum fittings
- Air-driven rotating brush agitates and sweeps dirt into the vacuum flow
- 270mm cleaning head width
- Front roller + rear wheel design for high manoeuvrability around furniture
- Suitable for high-density carpets known as Smartstrand, Silk Trends, Triexta, Redbook Green, Mohawk ... and other soft pile carpets