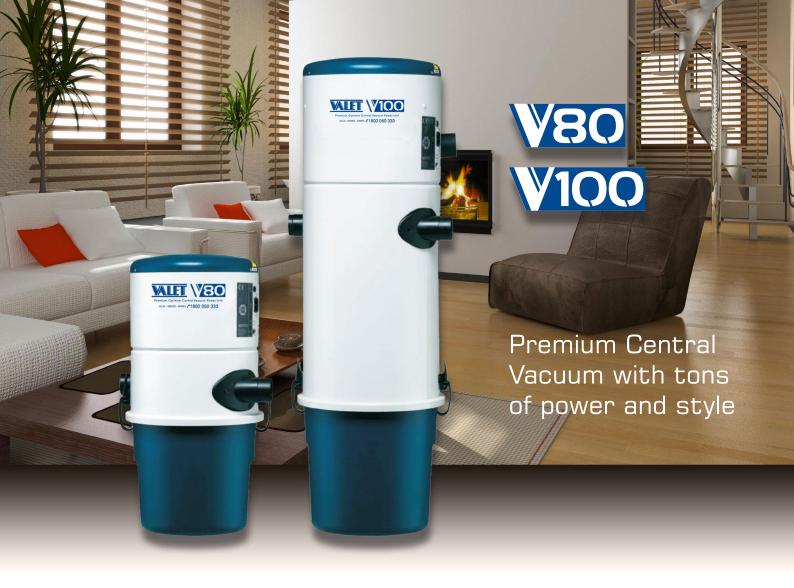

## **Premium Cyclonic Central Vacuum System**

With a compact body and whisper-quiet operation, these quality European-made power units are perfect for all domestic and office installations.

Featuring a large 15 litre dust container and washable polyester filter, V80 and V100 are the premium choice of cyclonic systems.

## Ordering information:

VAC-154 Valet V80 Premium Cyclonic Power Unit

VAC-157 Valet V100 Premium Cyclonic Power Unit

VAC-157 Valet V100 Premium Cyclonic Power Unit VAC-155 Valet V80 Power Unit STD Hose & Tool Kit

VAC-156 Valet V80 Power Unit SWITCH Hose & Tool Kit

VAC-158 Valet V100 Power Unit STD Hose & Tool Kit

VAC-159 Valet V100 Power Unit SWITCH Hose & Tool Kit

|                            | <b>N80</b>                                 | <b>V100</b> |
|----------------------------|--------------------------------------------|-------------|
| Filter                     | Polyester filter, washable and replaceable |             |
| Motor                      | Ametek 063200264                           |             |
| Peak Amps                  | 6.5                                        |             |
| Height x Width mm          | 580 x 280                                  | 900 x 280   |
| By Pass                    | Flo thru                                   |             |
| Vacuum (Water Lift)        | 2832mm (111.5")                            |             |
| Air Watts                  | 504                                        |             |
| Db                         | 65                                         |             |
| Speed Control              | No                                         |             |
| Air Flow CFM               | 105                                        |             |
| Rec. Max. Install Distance | 40 metres                                  | 50 metres   |