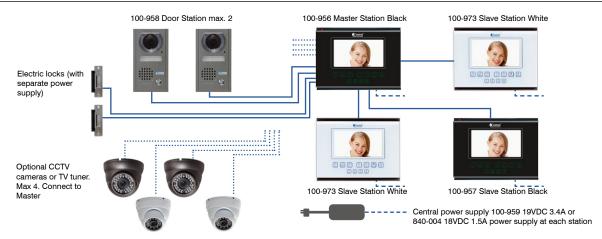

Door Station Part Number. 100-958
Room Station Part Numbers.
100-956 Master Station Black
100-975 Slave Station Black
100-972 Master Station White
100-973 Slave Station White
Available accessories
100-978 Alloy Flush plate for door stations
100-906 Perspex Weathershield Tinted for door stations\*

## **System Configuration**

Door station/s to Room Station/s minimum wiring requirements: 4 core screened cable (100-960) + RG59 coax, star wired to master. \*In some installations the 100-958 Video Door Station may have audio feedback when used with a weathershield. A simple modification to the microphone gain is available - please ask when ordering.